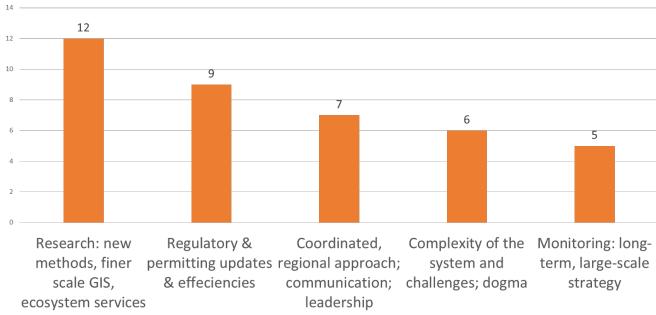

### Challenges

- (Outside of funding)
  - Research needs given complexities of the system
  - Barriers to undertaking projects
  - Coordination
  - Long term monitoring and data needs

#### Top Research & Management Priorities

- Marsh impairment identification and characterization
- Identify areas for prioritized conservation, restoration, and land acquisition
- Strategies to support restoration, protection, and persistence of marshes
- Provide information to citizens
- Communicate and organize coordinated strategic climate adaptation actions